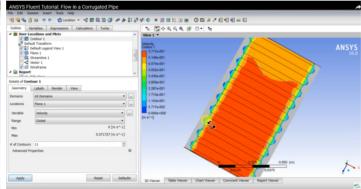

#### Capabilities

- Use quantitative analysis to allow for predictions
   & modeling of fluid structural interactions.
- Analyze effects of geometry to predict flow, pressure drop, turbulence & heat transfer.
- Determine high stress areas of concern.
- ANSYS Filtern Tutorials Flow in a Contragated Pipe

  | Section | Se
- Reveal effects of pressure & force on components & assemblies.
- Evaluate effects of utilizing various materials & finishes.
- Isolate & reduce amount of physical testing required by "kicking out" troublesome or inefficient designs.