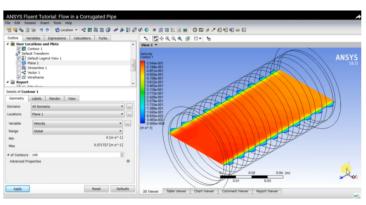

#### Capabilities

- Use quantitative analysis to allow for predictions
   & modeling of fluid structural interactions.
- Analyze effects of geometry to predict flow, pressure drop, turbulence & heat transfer.
- Determine high stress areas of concern.
- ANSYS Filtern Tutorials Flow in a Contragated Pipe

  | Section | Se
- Reveal effects of pressure & force on components & assemblies.
- Evaluate effects of utilizing various materials & finishes.
- Isolate & reduce amount of physical testing required by "kicking out" troublesome or inefficient designs.