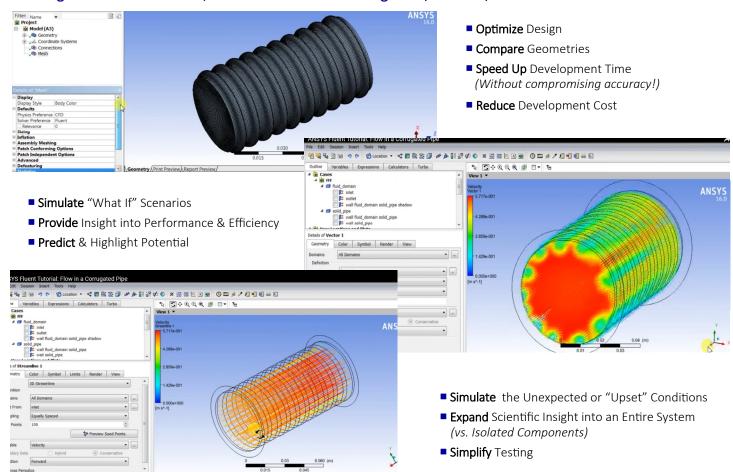

#### Utilizing the latest ANSYS CFD / CFX Simulation & Modeling Tools, Duraflex, Inc. can:

#### Capabilities

- Use quantitative analysis to allow for predictions
   & modeling of fluid structural interactions.
- Analyze effects of geometry to predict flow, pressure drop, turbulence & heat transfer.
- Determine high stress areas of concern.
- ANSYS Filtern Tutorials Flow in a Contragated Pipe

  | Section | Se
- Reveal effects of pressure & force on components & assemblies.
- Evaluate effects of utilizing various materials & finishes.
- Isolate & reduce amount of physical testing required by "kicking out" troublesome or inefficient designs.