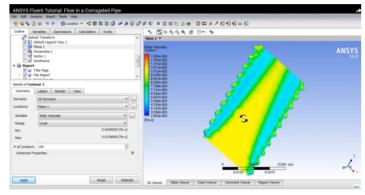

#### Capabilities

- Use quantitative analysis to allow for predictions
   & modeling of fluid structural interactions.
- Analyze effects of geometry to predict flow, pressure drop, turbulence & heat transfer.
- Determine high stress areas of concern.
- ANSYS Filtern Tutorials Flow in a Contragated Pipe

  | Section | Se
- Reveal effects of pressure & force on components & assemblies.
- Evaluate effects of utilizing various materials & finishes.
- Isolate & reduce amount of physical testing required by "kicking out" troublesome or inefficient designs.